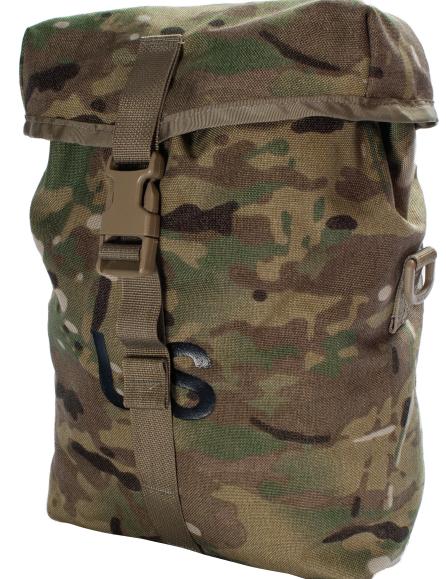

## **MOLLE II Sustainment Pouch**

The MOLLE II woodland camo sustainment pouch is used with the MOLLE Rifleman's Pack or any MOLLE load bearing packs or bags. When used with the Rifleman Pack, they fasten to each upper side on the pack. Troops fill these pouches with their MREs, ammo or use them for any utility carrying needs. Normally used in pairs to stabilize the load.

## **FEATURES**

- Material is heavy duty Cordura® with a waterproof coating on the inside
- Size is 12"H x 8.5"W x 4"D
- Lightweight 1 lb. 5 oz.
- Over 400 cubic inches of space
- Draw-String Closure on top, and a flap with buckle for added security
- 4 MOLLE attachment points
- Used with the MOLLE Rifleman's Pack, any MOLLE load bearing pack, or any MOLLE fighting system
- Troops fill these pouches with MRE's, extra ammunition, medical supplies, water, and more
- Used for any utility carrying need