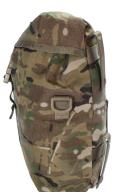

## **FEATURES**

- Material is heavy duty Cordura® with a waterproof coating on the inside
- Size is 12"H x 8.5"W x 4"D
- Lightweight 1 lb. 5 oz.
- Over 400 cubic inches of space
- Draw-String Closure on top, and a flap with buckle for added security
- 4 MOLLE attachment points
- Used with the MOLLE Rifleman's Pack, any MOLLE load bearing pack, or any MOLLE fighting system
- Troops fill these pouches with MRE's, extra ammunition, medical supplies, water, and more
- Used for any utility carrying need