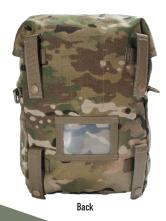

## **FEATURES**

- Material is heavy duty Cordura® with a waterproof coating on the inside
- Size is 12"H x 8.5"W x 4"D
- Lightweight 1 lb. 5 oz.
- Over 400 cubic inches of space
- Draw-String Closure on top, and a flap with buckle for added security
- 4 MOLLE attachment points
- Used with the MOLLE Rifleman's Pack, any MOLLE load bearing pack, or any MOLLE fighting system
- Troops fill these pouches with MRE's, extra ammunition, medical supplies, water, and more
- Used for any utility carrying need