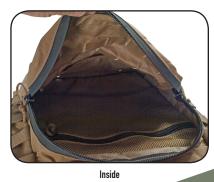

## **FEATURES**

- Made with heavy duty 600 D Nylon
- Pass-through hook-and-loop hydration tube slots on the top panel
- Heavy duty carry and drag handle
- Adjustable, padded, contoured shoulder straps
  Backup metal shoulder strap buckles in case the
- main straps or buckles fail • Sternum strap and quick release waist belt
- Drain grommets at the bottom
- Asymmetric 2-day zipper on the main compartment, opens lower on one side
- MOLLE webbing on the front and side panels
- Padded foam back with removable plastic stiffener panel